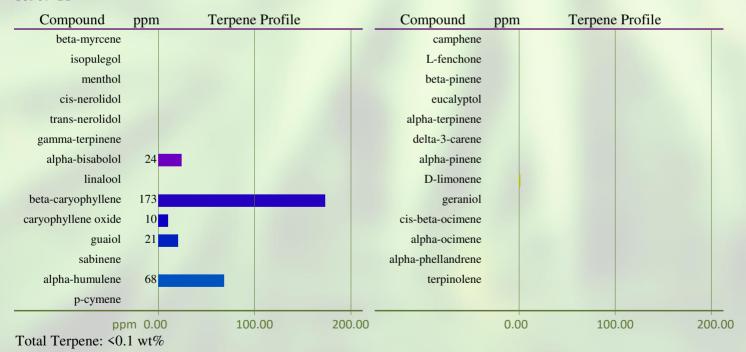

## TP: Terpenes Profile [WI-10-27]

The client sample was analyzed by Head-Space Gas Chromatography (HS-GC). The collected data was compared to data collected for certified reference standards at known concentrations. All values are semiquantitative estimates based on recorded peak areas relative to terpene calibration data.

## 80907-TP